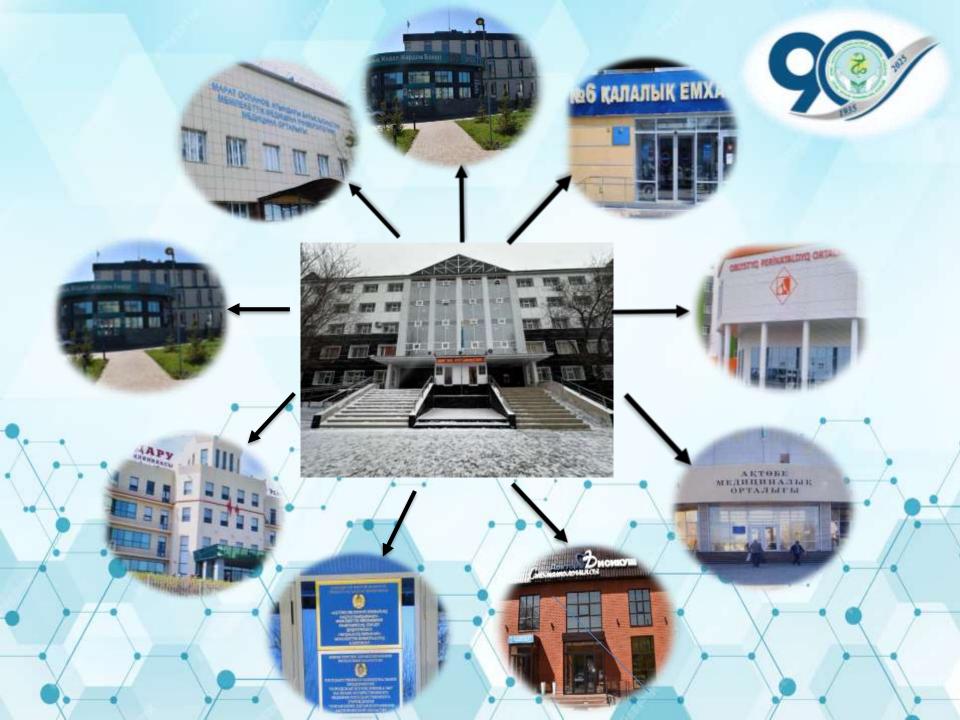

## **EMPLOYMENT INFORMATION FOR GRADUATES**

The college's goal in the employment issue is to create an effective system to assist graduates in finding employment in accordance with their qualifications and adapting them to the labor market. This work is implemented in the following main areas:formation of a database of graduatescreation of a database of enterprises, institutions and organizations of potential consumers of graduatesexpanding the skills of graduates, both within the framework of the specialties they receive and beyondorganization and implementation of educational, industrial and pre-graduation practices of students in medical organizations that can become potential employersmonitoring the employment of college graduatesassessing employers' satisfaction with the quality of graduate training. The need of medical organizations for personnel is studied annually based on their applications, regardless of the form of ownership. A prospective and annual plan for the admission of applicants is drawn up