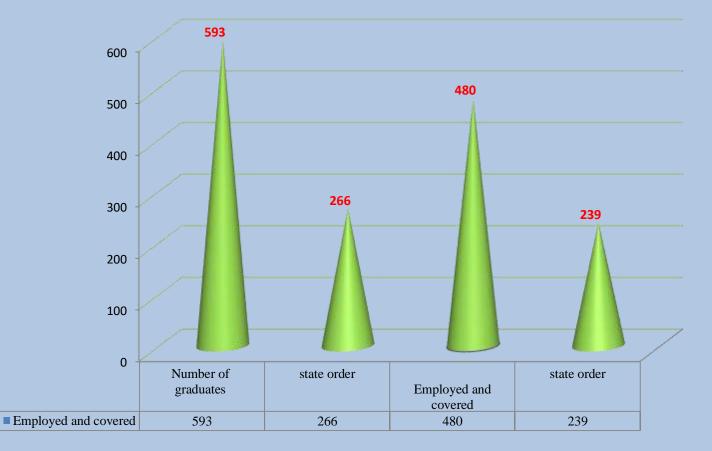

## Employment 2023-2024

| number of graduates |                                | Employed and busy |                                | Embloed and beads |                                | %Employed and employed |                                |
|---------------------|--------------------------------|-------------------|--------------------------------|-------------------|--------------------------------|------------------------|--------------------------------|
| total               | of them by government<br>order | total             | of them by government<br>order | total             | of them by government<br>order | total                  | of them by government<br>order |
| 593                 | 266                            | 480               | 239                            | 19%               | 11%                            | 81%                    | 90%                            |
|                     | $\rightarrow$                  |                   | $\mathbf{X}$                   |                   |                                |                        |                                |

## **Information on employment of graduates for 2023-2024**